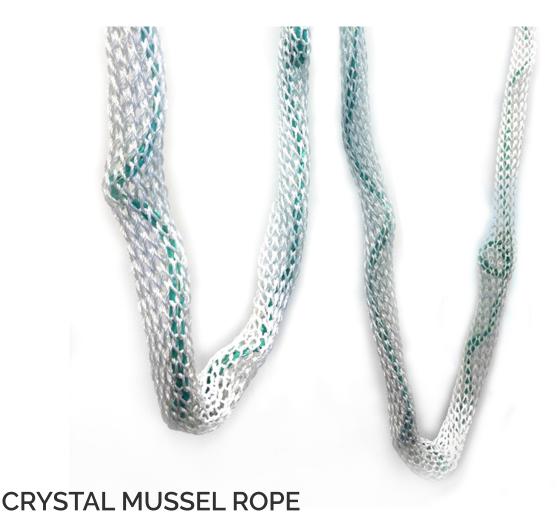

## THE CRYSTAL MUSSE/ ROPE IS AN ENVIRONMENTFRIENDLY, SINKING SPAT COLLETION ROPE.

The Crystal Mussel Rope has been developed for effective spat settlement, high breaking load, abrasion resistance, and ease of handling. Crystal Mussel rope is free from heavy metals and other harmful substances. The sinking elements are made from 100% environment friendly silicate glass, the oter coating is made from Polyester and the core thread from Danline.

The shape of the sinking elements facilitates easy re-use of the materials. At the end of its lifespan the fibre coat and core thread will be mixed with organic matter, and can be used as fuel in a suitable type of energy-from-waste plant.

Today's seafood market rewards sustainable aquaculture practises.

MUSSEL CRYSTAL ROPE

Crystal Mussel Rope is a win-win product: Environmentally sound and cost-effective.

**SPECIFICATIONS** 

| Applications     | Shellfish culture                      |
|------------------|----------------------------------------|
| Core             | Danline                                |
| Braided coat     | Polyester                              |
| Sinking material | Silicate glass                         |
| Waste handling   | Re-use or recycling (sinking elements) |